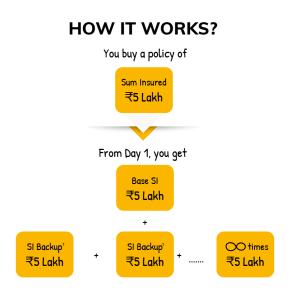

# GET UNLIMITED SUM INSURED BACKUP FROM DAY 1

Comes with many
Wellness Benefits

# **100% SUM INSURED** BACKUP INFINITE TIMES

Automatic trigger on every claim once Base SI is used up!

Any single claim in a Policy Year cannot exceed the Sum Insured

- Both related & unrelated illnesses covered
- Same insured person can use Backup SI multiple times
- Backup available with No Exhaustion clause

<sup>1</sup>Backup SI is used automatically once Base SI is over

NO ROOM/ICU RENT LIMIT

You have the freedom to choose the best room!

2X SUM INSURED IN 2 YEARS 100% Cumulative Bonus 50% for every claim free year!